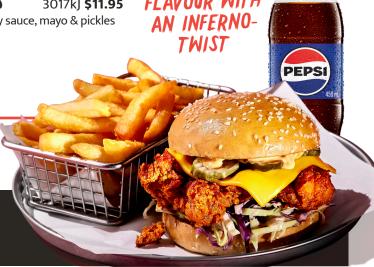

**LOADED CHIPS** 3630kJ **\$15.95** 

Hot chips, spiced chicken fillet at your choice of heat, cheesy sauce, mayo & pickles

Dante's house sauce, pickles & slaw

CHEESY CHIPS

3017kJ **\$11.95** 

Hot chips, cheesy sauce, mayo & pickles