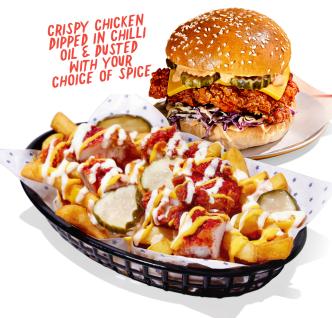

# \* DANTE'S FAVOURITES \*

**DIVINE BURGER** 

Crunchy chicken fillet, cheese,

2655kJ **\$12.95** CHIPS

**SMALL** 1285kJ **\$4.95** 

SALVATION SHAKES 2500kJ \$6.95

**LARGE** 

2323kJ **\$7.95** 

**LOADED CHIPS** 3630kJ **\$15.95** 

Hot chips, spiced chicken fillet at your choice of heat, cheesy sauce, mayo & pickles

Dante's house sauce, pickles & slaw

CHEESY CHIPS

3017kJ **\$11.95** 

Hot chips, cheesy sauce, mayo & pickles